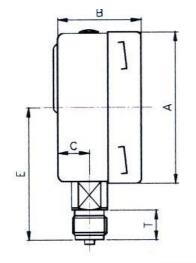

## **MODEL: 100mm Compensated Subsea Pressure Gauge Bottom Entry**

| ⋖   | H     | HEX |
|-----|-------|-----|
| Α   | 101,5 | ₩   |
| В   | 54,5  | 55. |
| D   | 132   |     |
| E   | 88    |     |
| Н   | 4,8   |     |
| J   | 22,5  |     |
| L   | 121   |     |
| P   | 116   |     |
| Т   | 20    |     |
| HEX | 22    |     |

| Α   | 101,5<br>51<br>19<br>88 |  |  |  |  |  |
|-----|-------------------------|--|--|--|--|--|
| В   |                         |  |  |  |  |  |
| С   |                         |  |  |  |  |  |
| E   |                         |  |  |  |  |  |
| Т   | 20                      |  |  |  |  |  |
| HEX | 22                      |  |  |  |  |  |

## **Dimensions In Millimetres**

| i |  |  |  |  |  |  |  |
|---|--|--|--|--|--|--|--|