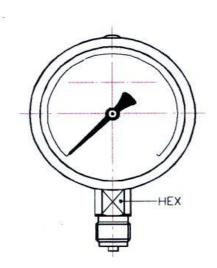

## **MODEL: 100mm Compensated Subsea Pressure Gauge Bottom Entry**

| ⋖   | H     | HEX |
|-----|-------|-----|
| Α   | 101,5 | ₩   |
| В   | 54,5  | 55. |
| D   | 132   |     |
| E   | 88    |     |
| Н   | 4,8   |     |
| J   | 22,5  |     |
| L   | 121   |     |
| P   | 116   |     |
| Т   | 20    |     |
| HEX | 22    |     |

## **Specification**

Housing: 316 Stainelss Steel
Wetted Parts: 316 Stainless Steel
Process Connection: 1/2" BSP or NPT

Accuracy: Class 1