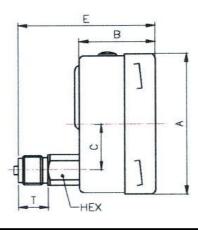

## MODEL: 100mm Compensated Subsea Pressure Gauge Back Entry

| Α   | 101,5 |
|-----|-------|
| В   | 38    |
| С   | 33    |
| D   | 132   |
| E   | 79    |
| Н   | 4,5   |
| P   | 116   |
| T   | 20    |
| HEX | 22    |