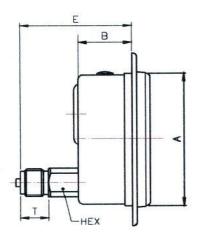

**Dimensions In MM** 

| A   | 101,5 |
|-----|-------|
| В   | 51    |
| С   | 33    |
| E   | 92    |
| Т   | 20    |
| HEX | 22    |
|     |       |

Dimensions In MM