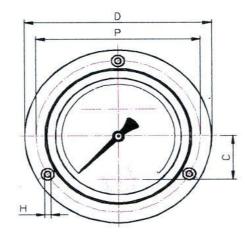

## MODEL: 100mm Compensated Subsea Pressure Gauge Back Entry

| Α   | 101,5 |
|-----|-------|
| В   | 38    |
| С   | 33    |
| D   | 132   |
| E   | 79    |
| Н   | 4,5   |
| P   | 116   |
| T   | 20    |
| HEX | 22    |

**Dimensions In MM** 

| A   | 101,5 |
|-----|-------|
| В   | 51    |
| С   | 33    |
| E   | 92    |
| Т   | 20    |
| HEX | 22    |
|     |       |

Dimensions In MM