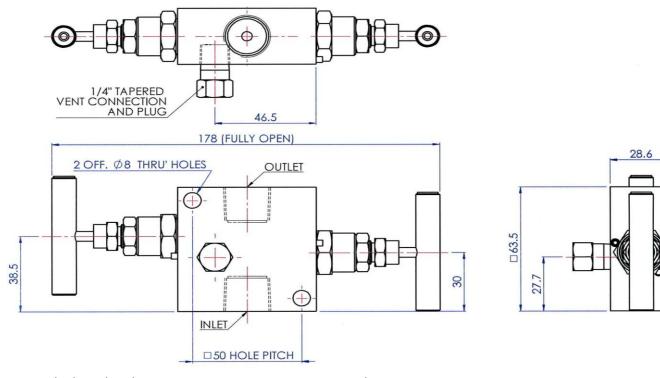

**Ashford Instrumentation Ltd** 

Tel: 01233 730999 Fax: 01233 731133

E-mail: sales@ashfordinstrumentation.com

**Drawing Number:** AIJ2FF

**Product** 2-Valve Manifold

Date:

1st March 2013

Issue:

1

**Drawing Not To Scale** 

**Dimensions In Millimetres** 

MODEL: Generation 200 Block & Bleed Remote Mount 2-Valve Manifold Female / Female

To Ensure Product Is Supplied To The Above Dimensions Ensure Drawing Number Is Quoted On Any Purchase Order Raised. Unspecified Product May Vary.

| Dimensions |  |  |  |  |  |  |  |  |  |  |  |  |
|------------|--|--|--|--|--|--|--|--|--|--|--|--|
|            |  |  |  |  |  |  |  |  |  |  |  |  |
|            |  |  |  |  |  |  |  |  |  |  |  |  |
|            |  |  |  |  |  |  |  |  |  |  |  |  |

## **Specification**

Material:

316 Stainless Steel

Pressure Rating:

400 Bar / 6000 PSI