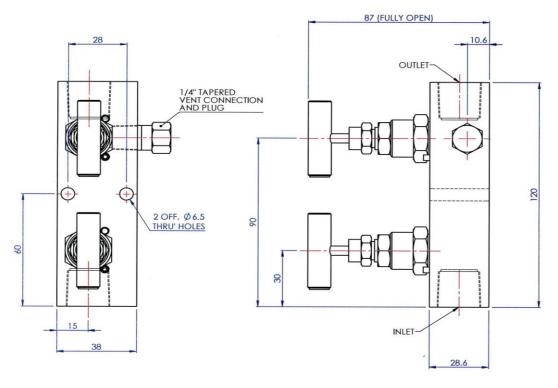

**Dimensions In Millimetres** 

## MODEL: Generation 200 Flat Face Remote 2-Valve Manifold Female / Female

To Ensure Product Is Supplied To The Above Dimensions Ensure Drawing Number Is Quoted On Any Purchase Order Raised. Unspecified Product May Vary.

## Specification

Material: 316 Stainless Steel Pressure Rating: 400 Bar / 6000 PSI