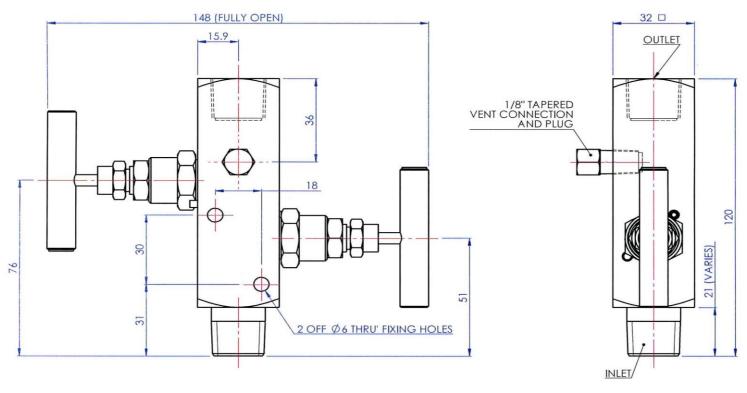

## MODEL: Generation 200 Block & Bleed Remote Mount 2-Valve Manifold

To Ensure Product Is Supplied To The Above Dimensions Ensure Drawing Number Is Quoted On Any Purchase Order Raised. Unspecified Product May Vary.

## Specification

Material: 316 Stainless Steel Pressure Rating: 400 Bar / 6000 PSI