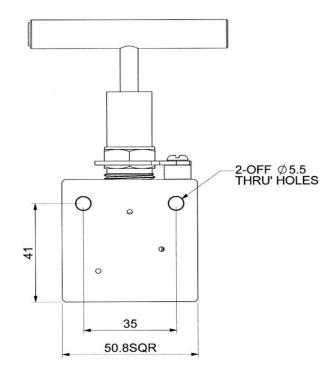

**Ashford Instrumentation Ltd** 

Tel: 01233 730999 Fax: 01233 731133

E-mail: sales@ashfordinstrumentation.com

Drawing Number: AIJ1FF

**Product** Needle Valve

Date: 10th January 2014

Issue: 1

**Drawing Not To Scale** 

**Dimensions In Millimetres** 

## MODEL: Generation 200 In-Line Needle Valve Female / Female 2000 Bar

**EQUALIZE** 

To Ensure Product Is Supplied To The Above Dimensions Ensure Drawing Number Is Quoted On Any Purchase Order Raised. Unspecified Product May Vary.

## **Specification**

Material: 316 Stainless Steel
Pressure Rating: 2000 Bar / 30000 PSI