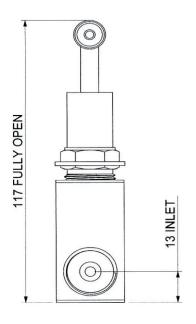

**Ashford Instrumentation Ltd** 

Tel: 01233 730999 Fax: 01233 731133

E-mail: sales@ashfordinstrumentation.com

Drawing Number: AIJ1FF

**Product** Needle Valve

Date: 10th January 2014

Issue: 1

**Drawing Not To Scale** 

**Dimensions In Millimetres** 

## MODEL: Generation 200 In-Line Needle Valve Female / Female 2000 Bar

**EQUALIZE** 

To Ensure Product Is Supplied To The Above Dimensions Ensure Drawing Number Is Quoted On Any Purchase Order Raised. Unspecified Product May Vary.

## **Specification**

Material: 316 Stainless Steel
Pressure Rating: 2000 Bar / 30000 PSI