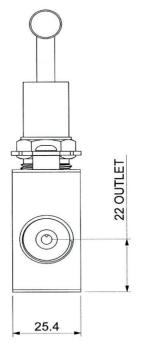

**Ashford Instrumentation Ltd** 

Tel: 01233 730999 Fax: 01233 731133

E-mail: sales@ashfordinstrumentation.com

Drawing Number: AIJ1FF

**Product** Needle Valve

Date: 10th January 2014

Issue: 1

**Drawing Not To Scale** 

**Dimensions In Millimetres** 

## MODEL: Generation 200 In-Line Needle Valve Female / Female 2000 Bar

**EQUALIZE** 

To Ensure Product Is Supplied To The Above Dimensions Ensure Drawing Number Is Quoted On Any Purchase Order Raised. Unspecified Product May Vary.

## **Specification**

Material: 316 Stainless Steel
Pressure Rating: 2000 Bar / 30000 PSI