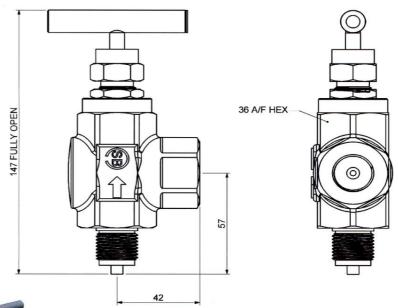

**Ashford Instrumentation Ltd** 

Tel: 01233 730999 Fax: 01233 731133

E-mail: sales@ashfordinstrumentation.com

**Drawing Number:** AIC1&D1MF

**Product** Forged Needle Valve

Date: 1st March 2013

Issue: 1

Drawing Not To Scale
Dimensions In Millimetres

MODEL: Generation 200 Forged Male/Female Needle Valve (In-Line & Right Angled)

Model AIC1: In-Line Forged Needle Valve

Model AID1:Right Angled Forged Needle Valve

To Ensure Product Is Supplied To The Above Dimensions Ensure Drawing Number Is Quoted On Any Purchase Order Raised. Unspecified Product May Vary.

Specification

Material: 316 Stainless Steel
Pressure Rating: 1000 Bar / 15000 PSI