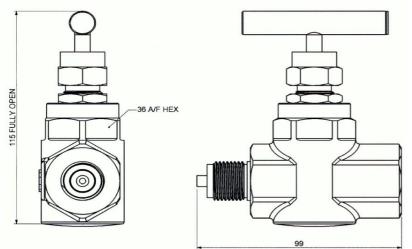

**Ashford Instrumentation Ltd** 

Tel: 01233 730999 Fax: 01233 731133

E-mail: sales@ashfordinstrumentation.com

**Drawing Number:** AIC1&D1MF

**Product** Forged Needle Valve

Date: 1st March 2013

Issue: 1

Drawing Not To Scale
Dimensions In Millimetres

MODEL: Generation 200 Forged Male/Female Needle Valve (In-Line & Right Angled)

Model AIC1: In-Line Forged Needle Valve

Model AID1:Right Angled Forged Needle Valve

To Ensure Product Is Supplied To The Above Dimensions Ensure Drawing Number Is Quoted On Any Purchase Order Raised. Unspecified Product May Vary.

Specification

Material: 316 Stainless Steel
Pressure Rating: 1000 Bar / 15000 PSI