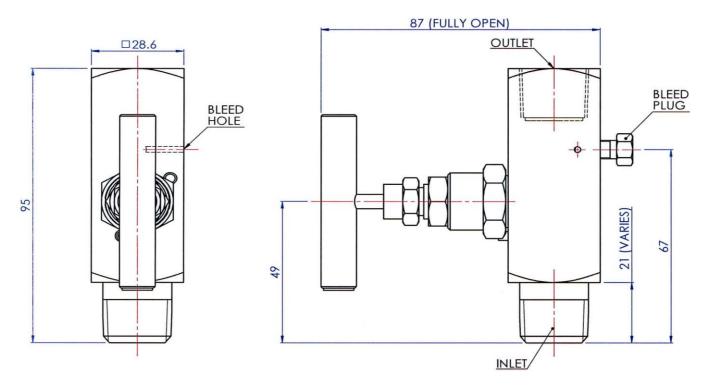

**Ashford Instrumentation Ltd** 

Tel: 01233 730999 Fax: 01233 731133

E-mail: sales@ashfordinstrumentation.com

**Drawing Number:** AIF1MF

Product Needle Valve

Date: 1st January 2014

Issue: 1
Drawing Not To Scale

Dimensions In Millimetres

MODEL: Generation 200 Male/Female In-line Needle Valve With Bleed

To Ensure Product Is Supplied To The Above Dimensions Ensure Drawing Number Is Quoted On Any Purchase Order Raised. Unspecified Product May Vary.

## **Specification**

Material: 316 Stainless Steel Pressure Rating: 400 Bar / 6000 PSI