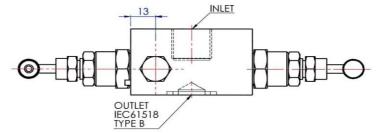

Ashford Instrumentation Ltd Tel: 01233 730999 Fax: 01233 731133 E-mail: sales@ashfordinstrumentation.com

Drawing Number: AIM2 Product 2-Valve Manifold Direct 1st March 2013 Date: Issue: 1 **Drawing Not To Scale Dimensions In Millimetres** 

## MODEL: Generation 200 Block & Bleed Direct Mount 2-Valve Manifold

To Ensure Product Is Supplied To The Above Dimensions Ensure Drawing Number

Is Quoted On Any Purchase Order Raised. Unspecified Product May Vary.