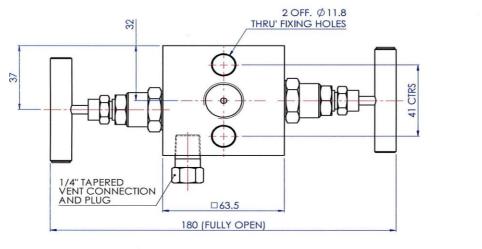

Ashford Instrumentation Ltd Tel: 01233 730999 Fax: 01233 731133 E-mail: sales@ashfordinstrumentation.com

Drawing Number: AIM2 Product 2-Valve Manifold Direct 1st March 2013 Date: Issue: 1 **Drawing Not To Scale Dimensions In Millimetres** 

## MODEL: Generation 200 Block & Bleed Direct Mount 2-Valve Manifold

To Ensure Product Is Supplied To The Above Dimensions Ensure Drawing Number

Is Quoted On Any Purchase Order Raised. Unspecified Product May Vary.

Dimensions

|                  | Specification      |
|------------------|--------------------|
| Material:        | 316 Stainless Stee |
| Pressure Rating: | 400 Bar / 6000 PS  |

nless Steel / 6000 PSI