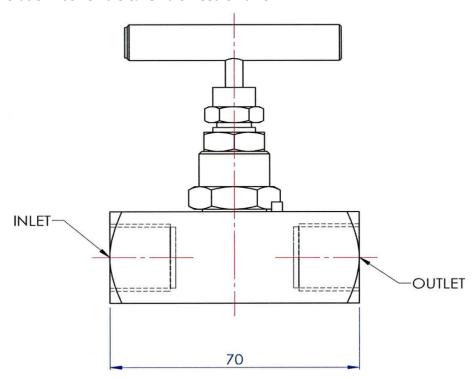

**Dimensions In Millimetres** 

## **MODEL: Generation 200 Female & Female Needle Valve**

To Ensure Product Is Supplied To The Above Dimensions Ensure Drawing Number Is Quoted On Any Purchase Order Raised. Unspecified Product May Vary.

## Specification

316 Stainless Steel 400 Bar / 6000 PSI

Pressure Rating: