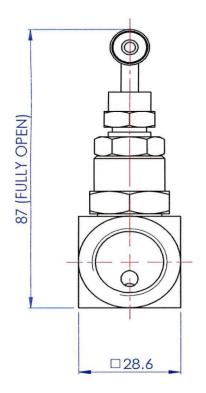

**Dimensions In Millimetres** 

## **MODEL: Generation 200 Female & Female Needle Valve**

To Ensure Product Is Supplied To The Above Dimensions Ensure Drawing Number Is Quoted On Any Purchase Order Raised. Unspecified Product May Vary.

## Specification

316 Stainless Steel 400 Bar / 6000 PSI

Pressure Rating: